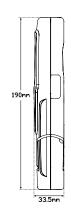

**Function** Rechargeable Inspection Lamp

**Size** 190mm x 56mm x 33m

**Voltage** Rechargeable 3.7V, 2200mAh Li-on Battery

Output Worklight - 350lm, Top Light - 80lm

**Colour Temp** 6500K

CRI 80

**Running Time** Worklight - 3.5hrs, Top Light - 8hrs