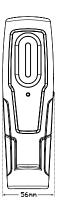

**Function** Rechargeable Inspection Lamp

**Size** 190mm x 56mm x 33m

**Voltage** Rechargeable 3.7V, 2200mAh Li-on Battery

Output Worklight - 350lm, Top Light - 80lm

**Colour Temp** 6500K

CRI 80

**Running Time** Worklight - 3.5hrs, Top Light - 8hrs

**Lens** Polycarbonate

**Base/Housing** ABS **Protection** IP54

7 Position Pivoting Base Design

Swivel/Pivot Hanging Hook

Super Strong Magnetic Base

Top Position Torch Lamp

Rechargeable Micro USB Cable

Super Strong Magnetic Rear Pad