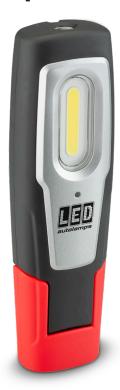

## **Rechargeable Workshop Inspection Lamps**

- High Brightness Worklight with Top Torch
- Latest in COB LED Lighting Technology
- Clean Natural White Light
- 180° 7 Position Pivoting Base
- CE, RoHS Compliant
- IP54 Ingress Protection
- Impact & Shock Resistant
- 2 Year Warranty

**Function** Rechargeable Inspection Lamp

**Size** 190mm x 56mm x 33m

**Voltage** Rechargeable 3.7V, 2200mAh Li-on Battery

Output Worklight - 350lm, Top Light - 80lm

**Colour Temp** 6500K

CRI 80

**Running Time** Worklight - 3.5hrs, Top Light - 8hrs

**Lens** Polycarbonate

**Base/Housing** ABS **Protection** IP54

7 Position Pivoting Base Design

Swivel/Pivot Hanging Hook

Super Strong Magnetic Base

Top Position Torch Lamp

Rechargeable Micro USB Cable

Super Strong Magnetic Rear Pad

3.5 Hour Runtime Flood Lamp

8 Hour Runtime Torch Light

4 Hour Charging Time

Charging Input 5 Volt/1Amp

Chemical & Oil Resistant

HighEfficientCOB Design

> Natural White Light

> > **RoHS** Compliant